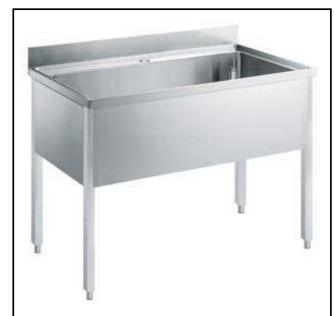

## Standard Preparation 1160x500xh400 mm Soaking Sink with 1 Bowl

| ITEM #  |  |  |
|---------|--|--|
| MODEL # |  |  |
| NAME #  |  |  |
| SIS #   |  |  |
|         |  |  |
| AIA #   |  |  |

132815 (VLP1401SPN)

Soaking Sink Unit with 1 bowl (1280x510x340mm), 1400mm

#### Item No.

Made from 304 AISI stainless steel. The 50mm high worktop in 304 AISI stainless steel, 1mm in thickness, has an overflow rim. Integral radiused rear upstand, h=100mm. All-round apron. Square section legs 40x40mm on 1" heightadjustable feet.

Bowl with overflow pipe, filter and drain hole.