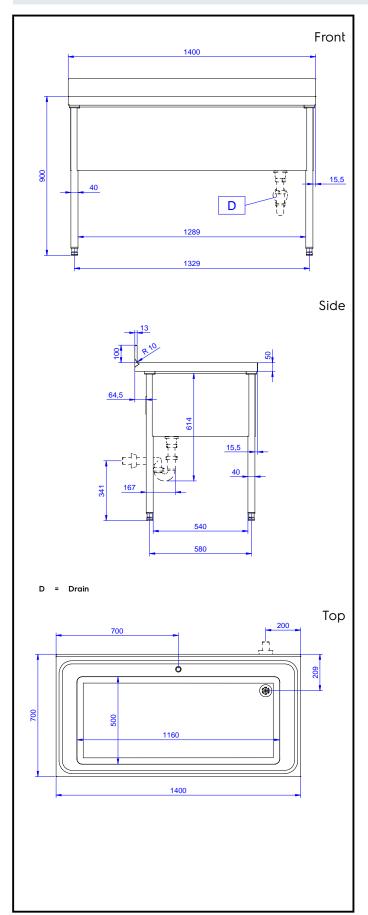

# **Key Information:**

External dimensions, Width:

132815 (VLP1401SPN)1400 mmExternal dimensions, Depth:700 mmExternal dimensions, Height:1000 mmUpstand Dimensions, Depth:13 mmUpstand Dimensions, Radius:R=10

Bowls number

Bowl dimensions 1160x500xH400

Worktop thickness: 50 mm Net weight: 60 kg